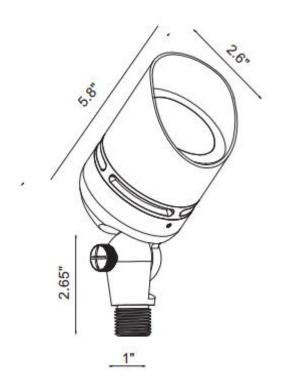

## OUTDOOR LANDSCAPE LIGHTING

## **SPOT LIGHT**





## PRODUCT DESCRIPTION

Die Casting brass spotlight includes spike and 3' of wire.

## **SPECIFICATIONS:**

Material: Die Casting brass Lead wire: 3' SPT1W-18 Glass or Lens: Clear lens light source(included): 3 LEDs Maximum Lamp Rating: 8W

**FINISHES: Antique Brass** 

**INSTALLATION:** 

Hammer the spike into ground. Clear away area in ground at wire way slot in top of spike. Lay 12V cable into wire way slot and screw luminaire into spike,. Loose the thumb screws to get desired angle, then tightening the thumb screw.

**DIMENSIONS: D2.6" 5.8"** 

**LABELS: ETL MARK**